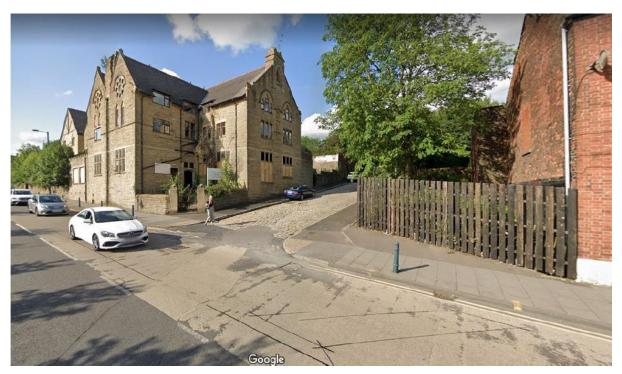

Photo 1: View of the north western section of the building, viewed from Stamford Street

Photo 2: View of the south eastern section of the building on the junction of Stamford Street and Blandford Street