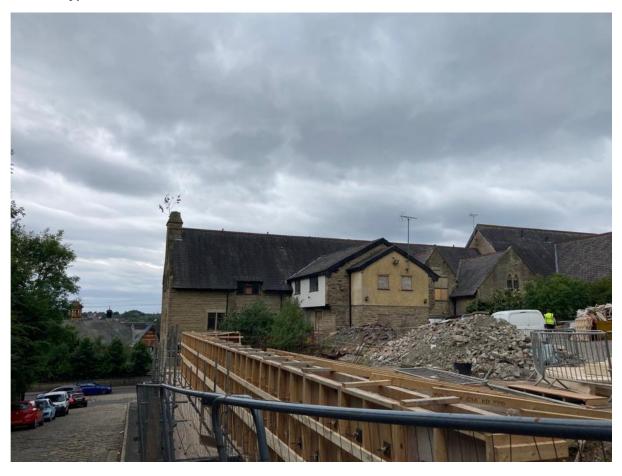

Photo 3: View of the rear portion of the site from Blandford Street (south eastern boundary)