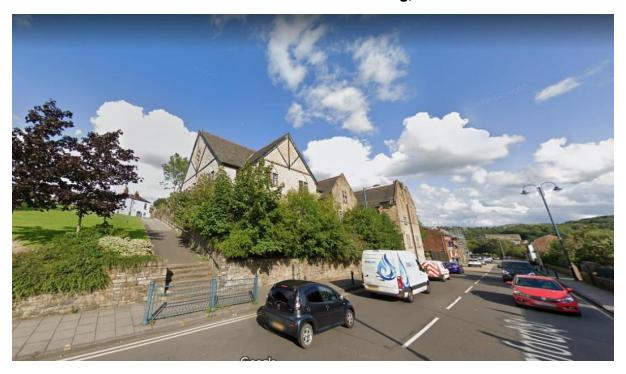

Photo 1: View of the north western section of the building, viewed from Stamford Street

Photo 2: View of the south eastern section of the building on the junction of Stamford Street and Blandford Street